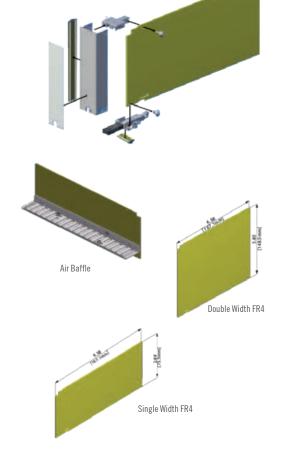

#### **FEATURES**

- Aluminum or Stainless Options to Match your Front Panel Design
- High Aestheic Quality
- Cost Effective
- FR4 Filler Panels Lightest Weight

# **CONFIGURATIONS AND MATERIALS**

AMC panels are available in all height and width configurations and in extruded aluminum or stainless steel material.

- Optional Air Baffle
- Filler Panels with Air Baffle Installed Available Upon Request
- Air Baffle Material: Aluminum
- Custom Air Baffle Options Available