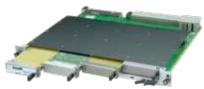

## FEATURES AND BENEFITS

- Full range of feature and performance options
- · Standard single and double board heights
- Overlay gallery to ensure crisp aesthetics
- · Snag-resistant gasket curb also enhances EMI integrity
- Tapered lead-in on side flanges to guarantee smooth insertion
- Available in 2.5mm thick front panel thickness
- Assembled and ready to attach to your module PCB

## **CONFIGURATIONS**

- Compact, Mid-Size, Full-Size
- Single and Double Width
- Filler Panels Available with Air Baffle