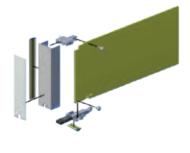

## **CONFIGURATIONS**

- Compact, Mid-Size, Full-Size
- Single and Double Width
- Filler Panels Available with Air Baffle