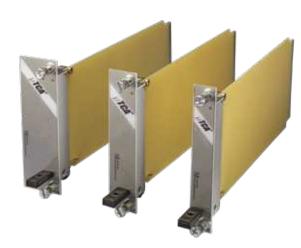

## **CONFIGURATIONS**

Compact, Mid-Size, Full-Size Single and Double width Air baffle available