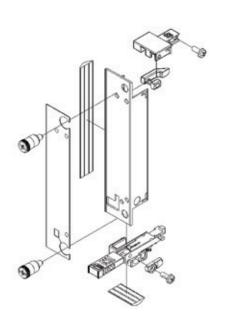

## **SPECIFICATIONS**

Front Panel - Aluminum extrusion or sheet metal with retention flanges

Finish - Chromate with optional overlay

M3 Captive Screws - Stainless steel and zinc chromate over steel

Dual Light Pipe - Polycarbonate

EMI Gasket - Fabric over foam

Overlay - 0.25mm velvet matte polycarbonate