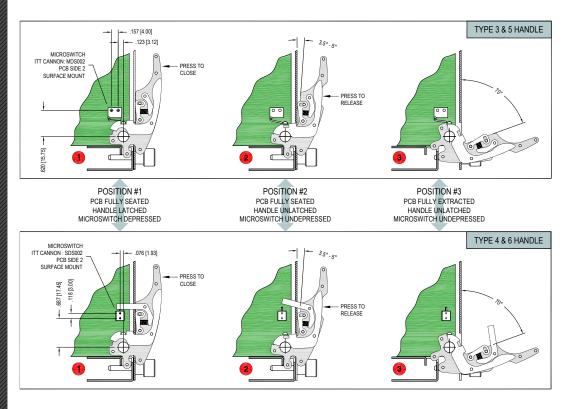

## FEATURES AND BENEFITS

- Operates within the PICMG 3.0 specification
- Latching security
- Hot-swap versatility
- · Mechanical durability
- Push button release
- · Simple push to close