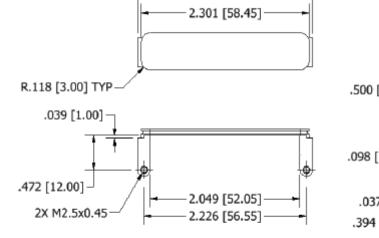

## **SPECIFICATIONS**

- Material 6005-T5 Extruded Aluminum
- Finish Trivalent Chromate
- Size 10mm leg and 8.5mm leg
- O-ring and 4 screws included

2.404 [61.05]