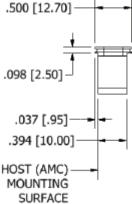

## **SPECIFICATIONS**

- Material 6005-T5 Extruded Aluminum
- Finish Trivalent Chromate
- Size 10mm leg and 8.5mm leg
- O-ring and 4 screws included

2.404 [61.05]