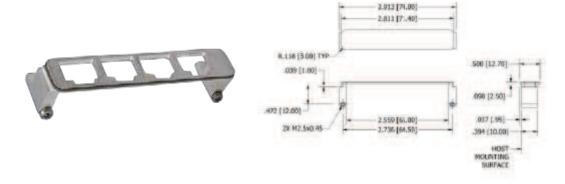

## FEATURES AND BENEFITS

- For cPCI, VME64x and other applications
- Aluminum extruded PMC bezel
- Filler panels for unused PMC slots
- Custom versions availableconnector mounting, special offsets, ets
- O-Ring for EMI integrity
- Standard 10mm leg other heights available
- Silkscreening and overlays



## **SPECIFICATIONS**

## **PMC BEZEL**



## **PMC FILLER PANEL**



The information in this document is subject to change without notice and should not be construed as a commitment by Atrenne, a Celestica company. While reasonable precautions have been taken, Atrenne assumes no responsibility for any errors that may appear in this document. All products shown or mentioned are trademarks or registered trademarks of their respective owners.