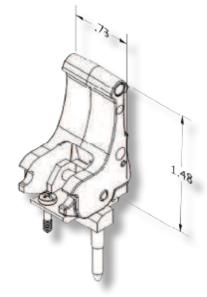

## **TECHNICAL SPECIFICATIONS**

Handle and PCB mounting block

3 screws for PCB, handle, and chassis mounting (Two SS PHP M2.5 X 6, and SS combo slot M2.5 X 10.5)

Powder coat finish (standard) Custom finishing (alternate powder coat color, anodizing) also available